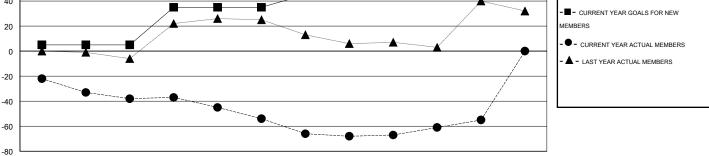

## LOCATION TEXAS

|               |                  | Clubs            |                  |                  | Members               |                    |                                     |                    |                  |  |
|---------------|------------------|------------------|------------------|------------------|-----------------------|--------------------|-------------------------------------|--------------------|------------------|--|
|               | RESUL            | TS FOR 2014-2015 |                  |                  | RESULTS FOR 2014-2015 |                    |                                     |                    |                  |  |
| QUARTER       | NEW CLUB<br>GOAL | NEW CLUBS        | DROPPED<br>CLUBS | NET<br>GAIN/LOSS | QUARTER               | NEW MEMBER<br>GOAL | CHARTER AND<br>NEW MEMBERS<br>ADDED | DROPPED<br>MEMBERS | NET<br>GAIN/LOSS |  |
| JULY/AUG/SEPT | 0                | 0                | 2                | -2               | JULY/AUG/SEPT         | 5                  | 31                                  | 69                 | -38              |  |
| OCT/NOV/DEC   | 1                | 0                | 1                | -1               | OCT/NOV/DEC           | 30                 | 35                                  | 51                 | -16              |  |
| JAN/FEB/MAR   | 0                | 0                | 0                | 0                | JAN/FEB/MAR           | 10                 | 24                                  | 37                 | -13              |  |
| APR/MAY/JUNE  | 1                | 0                | 0                | 0                | APR/MAY/JUNE          | 25                 | 20                                  | 8                  | 12               |  |