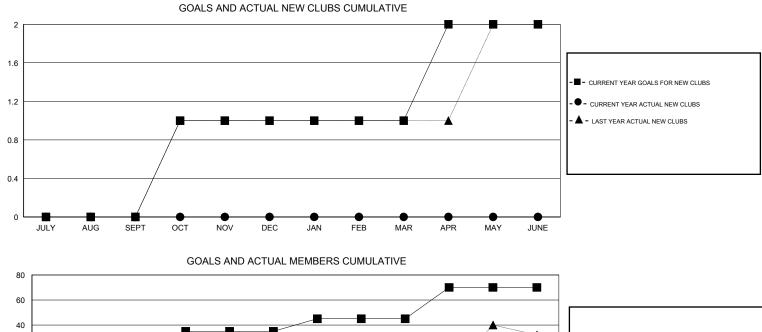

## LOCATION TEXAS

|               |                  | Clubs            |                  |                  | Members               |                    |                                     |                    |                  |  |
|---------------|------------------|------------------|------------------|------------------|-----------------------|--------------------|-------------------------------------|--------------------|------------------|--|
|               | RESUL            | TS FOR 2014-2015 |                  |                  | RESULTS FOR 2014-2015 |                    |                                     |                    |                  |  |
| QUARTER       | NEW CLUB<br>GOAL | NEW CLUBS        | DROPPED<br>CLUBS | NET<br>GAIN/LOSS | QUARTER               | NEW MEMBER<br>GOAL | CHARTER AND<br>NEW MEMBERS<br>ADDED | DROPPED<br>MEMBERS | NET<br>GAIN/LOSS |  |
| JULY/AUG/SEPT | 0                | 0                | 2                | -2               | JULY/AUG/SEPT         | 5                  | 31                                  | 69                 | -38              |  |
| OCT/NOV/DEC   | 1                | 0                | 1                | -1               | OCT/NOV/DEC           | 30                 | 35                                  | 51                 | -16              |  |
| JAN/FEB/MAR   | 0                | 0                | 0                | 0                | JAN/FEB/MAR           | 10                 | 24                                  | 37                 | -13              |  |
| APR/MAY/JUNE  | 1                | 0                | 0                | 0                | APR/MAY/JUNE          | 25                 | 20                                  | 8                  | 12               |  |